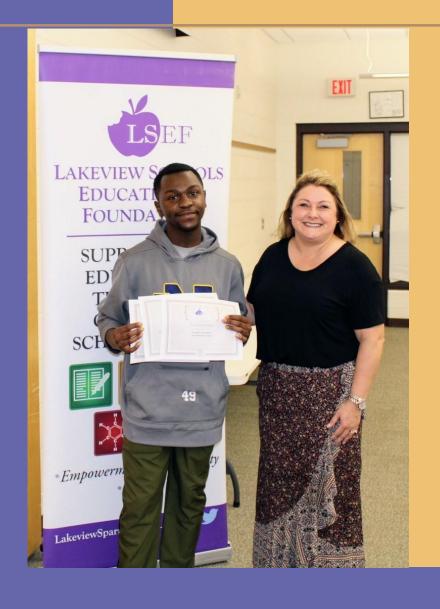

#### Al Liebert Scholarship

**Chigozie Manu** 

Minges Family
Scholarship

LSEF SCHOLARSHIP
RECIPIENTS

Left to Right:
Carter Black
Susie Mumford (Donor Rep)
Lun Zunn
Mason Myatt
Brenden Barnes (absent)
Genevieve Moore (absent)