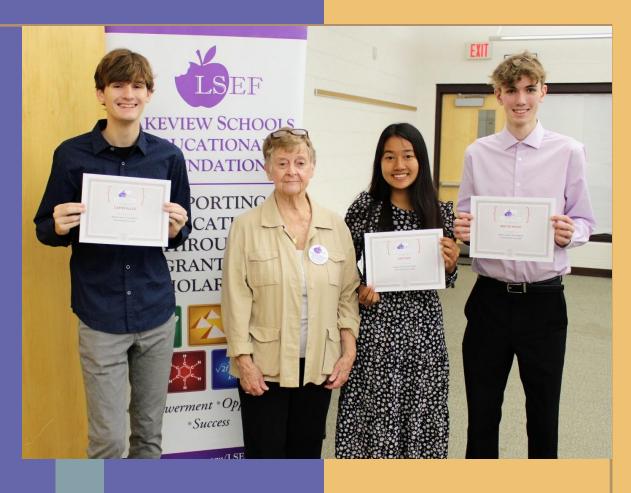

#### 2022 LSEF SCHOLARSHIP RECIPIENTS

Susie Mumford (LSEF Rep) Edwin Tomas (R) Netsanet Chane (absent)

Lakeview High School Class of 1961

**Rebeca Tani** 

**Lydia Carpita** 

**Far Hnem Mawi** 