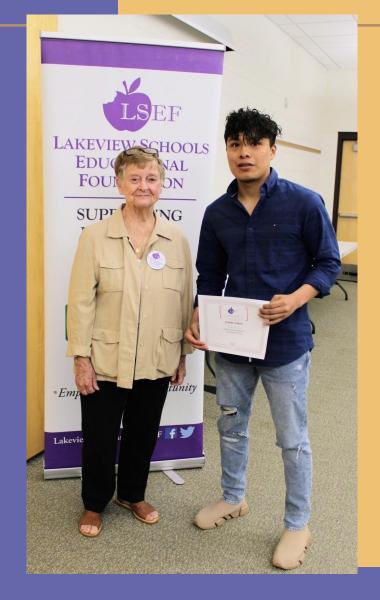

#### 2022 LSEF SCHOLARSHIP RECIPIENTS

Susie Mumford (LSEF Rep) Edwin Tomas (R) Netsanet Chane (absent)

Lakeview High School Class of 1961

**Rebeca Tani** 

**Lydia Carpita** 

**Far Hnem Mawi** 